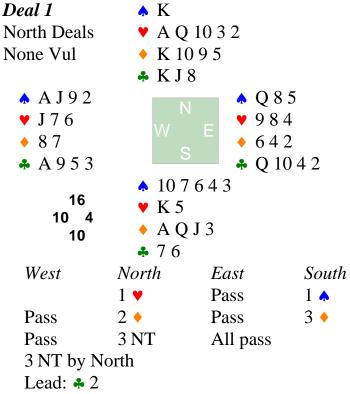

## DEFENSIVE THINKING

"Not my fault. I didn't do it. Blame the cat."

Listen for Declarer's points.
Listen for Dummy's points.
Make or see Partner's opening lead.
See dummy. Start counting!

Count Dummy's points. Estimate their HCP. Estimate Partner's high-card points.

What sort of Dummy is it? Three "Kantar" types

- Long side Suit attack; take a prudent risk
- Short Suit if suit contract, maybe draw trump
- Dead (flat) defend passively; wait for tricks

Count Declarer's shape. Count your side's tricks. Count Declarer's tricks.

Where might Partner's points lie? How might you beat the contract?

Estimate their high-card points. 25-28 Estimate East's high-card points. 2-5 Count Declarer's shape. 1=5=4=3 Where might Partner's points lie?