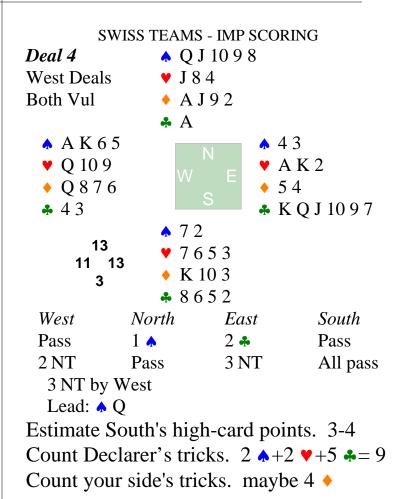

## DEFENSIVE THINKING

"Not my fault. I didn't do it. Blame the cat."

Listen for Declarer's points.
Listen for Dummy's points.
Make or see Partner's opening lead.
See dummy. Start counting!

Count Dummy's points. Estimate their HCP. Estimate Partner's high-card points.

What sort of Dummy is it? Three "Kantar" types

- Long side Suit attack; take a prudent risk
- Short Suit if suit contract, maybe draw trump
- Dead (flat) defend passively; wait for tricks

Count Declarer's shape. Count your side's tricks. Count Declarer's tricks.

Where might Partner's points lie? How might you beat the contract?

Estimate their high-card points. 25-28 Estimate East's high-card points. 2-5 Count Declarer's shape. 1=5=4=3 Where might Partner's points lie?