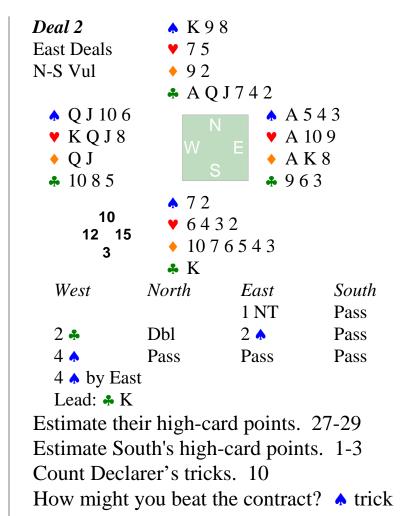

## DEFENSIVE THINKING

"Not my fault. I didn't do it. Blame the cat."

Listen for Declarer's points.
Listen for Dummy's points.
Make or see Partner's opening lead.
See dummy. Start counting!

Count Dummy's points. Estimate their HCP. Estimate Partner's high-card points.

What sort of Dummy is it? Three "Kantar" types

- Long side Suit attack; take a prudent risk
- Short Suit if suit contract, maybe draw trump
- Dead (flat) defend passively; wait for tricks

Count Declarer's shape. Count your side's tricks. Count Declarer's tricks.

Where might Partner's points lie? How might you beat the contract?

Estimate their high-card points. 25-28 Estimate East's high-card points. 2-5 Count Declarer's shape. 1=5=4=3 Where might Partner's points lie?