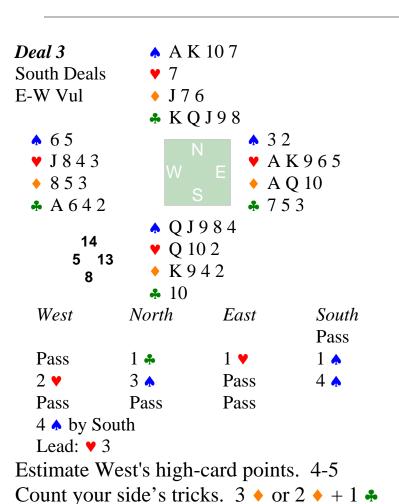

## DEFENSIVE THINKING

"Not my fault. I didn't do it. Blame the cat."

Listen for Declarer's points.
Listen for Dummy's points.
Make or see Partner's opening lead.
See dummy. Start counting!

Count Dummy's points. Estimate their HCP. Estimate Partner's high-card points.

What sort of Dummy is it? Three "Kantar" types

- Long side Suit attack; take a prudent risk
- Short Suit if suit contract, maybe draw trump
- Dead (flat) defend passively; wait for tricks

Count Declarer's shape. Count your side's tricks. Count Declarer's tricks.

Where might Partner's points lie? How might you beat the contract?

Estimate their high-card points. 25-28 Estimate East's high-card points. 2-5 Count Declarer's shape. 1=5=4=3 Where might Partner's points lie?