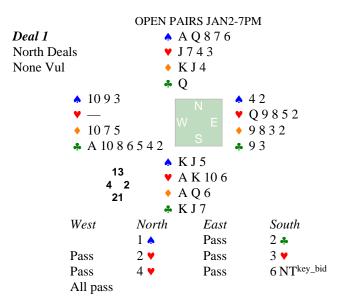

## Suit Slam Ingredients

- Tricks (Singletons are splendid. 4333 is bad.)
- Trumps (Be optimistic with good trumps.)
- conTrols (Aces and Kings)

After you find a trump fit, you might want to play in notrump (despite the trump fit).

## Notrump Game or Slam Ingredients

Trick SourceHigh cards - or-Long suit

- Stoppers
If you have positional stoppers (AQ or KJx), bid notrump before Partner does.

South's control-bid shows a good raise to 5. How might Declarer avoid a Heart loser?