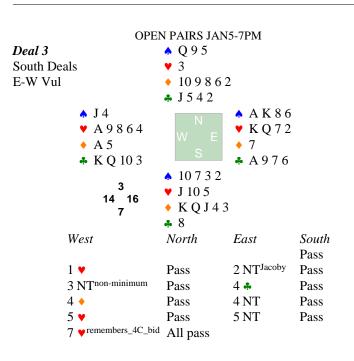

Does West expect to ruff anything? Positional stoppers? Do EW have enough high-card power to play notrump?

What will Declarer do with the Club losers? Draw trump?

Does South expect to ruff anything? Positional stoppers?