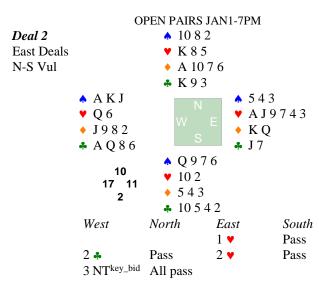

Does West expect to ruff anything? Positional stoppers? Do EW have enough high-card power to play notrump?

What will Declarer do with the Club losers? Draw trump?

Does South expect to ruff anything? Positional stoppers?