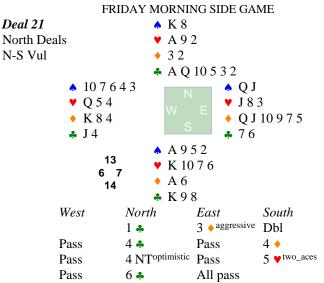

## Notrump Game or Slam Ingredients

Trick SourceHigh cards - or-Long suit

- Stoppers
If you have positional stoppers (AQ or KJx), bid notrump before Partner does.

South's control-bid shows a good raise to 5. How might Declarer avoid a Heart loser?