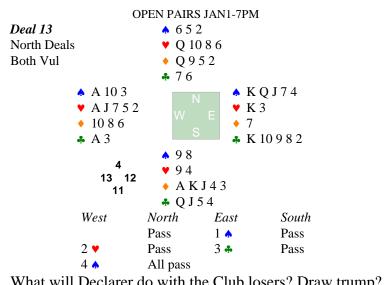

Does West expect to ruff anything? Positional stoppers? Do EW have enough high-card power to play notrump?

What will Declarer do with the Club losers? Draw trump?

Does South expect to ruff anything? Positional stoppers?