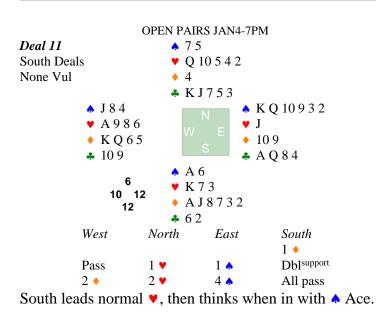

Does West expect to ruff anything? Positional stoppers? Do EW have enough high-card power to play notrump?

What will Declarer do with the Club losers? Draw trump?

Does South expect to ruff anything? Positional stoppers?